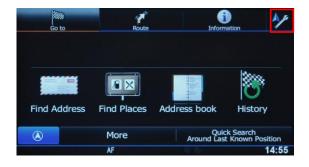

## How to adjust truck specific settings in the Navigation Software of INE-W970BT:

1) Press hard key "Navigation" and touch the "Settings" symbol from the Navigation Main Menu.

2) Touch "Route Settings", and then touch "Vehicle".