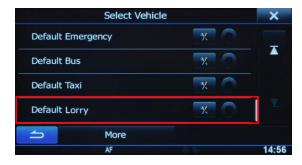

3) Scroll down and select "Default Lorry".

4) Touch the "Settings" symbol in the "Default Lorry" selection bar to access the settings menus for the trucking feature allowing you to customize and adjust values applicable to your vehicle.