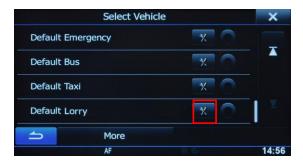

3) Scroll down and select "Default Lorry".

4) Touch the "Settings" symbol in the "Default Lorry" selection bar to access the settings menus for the trucking feature allowing you to customize and adjust values applicable to your vehicle.