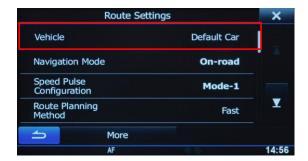

## How to adjust truck specific settings in the Navigation Software of INE-W970BT:

1) Press hard key "Navigation" and touch the "Settings" symbol from the Navigation Main Menu.

2) Touch "Route Settings", and then touch "Vehicle".