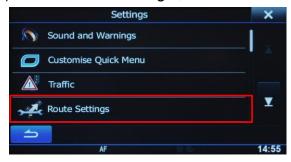

## How to adjust truck specific settings in the Navigation Software of INE-W970BT:

1) Press hard key "Navigation" and touch the "Settings" symbol from the Navigation Main Menu.

2) Touch "Route Settings", and then touch "Vehicle".

3) Scroll down and select "Default Lorry".

4) Touch the "Settings" symbol in the "Default Lorry" selection bar to access the settings menus for the trucking feature allowing you to customize and adjust values applicable to your vehicle.